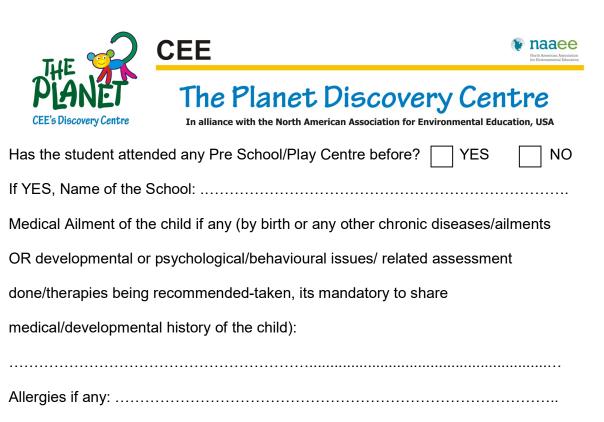

Precautions to be taken:

Please note that medication will not be administered by the teachers during school hours. However, parents may come personally or send an authorised representative to administer any medication.

Any medical / developmental records shared will be kept confidential and will be used for Centre's records or referred only with engaged experts.